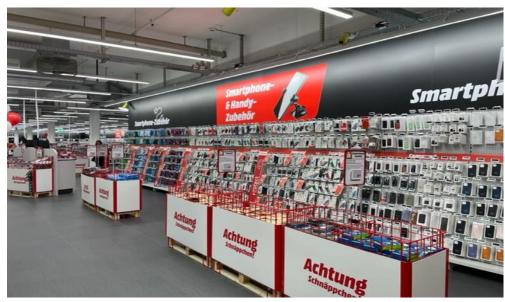

g Center

Sales Area: 2'753,41m<sup>2</sup>

incl. Entrance & Cashes

Chief Customer Officer: Roland Portmann



The store was opened in 2006 and has seen several remodelings since then. The last big ones were:

2012 Total remodeling - 2015 Total remodeling - 2017 face Lifting Entrance

Until the last remodeling the store still had carpet flooring and the old fluorescent tubes,

#### Surface reduction

#### 630m<sup>2</sup> of sales area have been dismantled and returned to the landlord on 30.04.2022

Backoffice and social area have been reduced by 540m<sup>2</sup>

The warehouse was relocated from the ground floor to the 3rd floor next to the sales area



## New Store Layout





## Entrance



## KIS & Snake



# Smartbar & Samsung SiS





## Telecom









## Telecom Accessories







## Telecom Accessories









## IT Notebooks





# Apple SiS 3.0 (First in CH!)



## IT Tablets



# IT Suppliers





## IT Accessories































# TV Supplier



## Audio



## Audio



## Barista & Coffee





## Barista & Coffee





## SDA Kitchen







## SDA Kitchen



# SDA Beauty



## SDA Home









## MDA



















Good luck to the CCO, Roland Portmann and his entire store team!

...and many thanks to the CCOs from the other stores and their store teams, the teams from Procurement, Supply Chain, Service & Solutions, our colleagues from Store Concept International and many others for their great support!

Team Construction, Fitting & Store Concept

# Thank you

13.05.2022 - A. Schiller