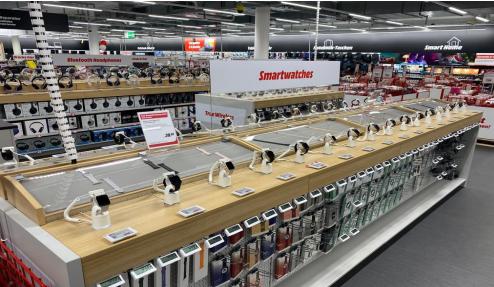

– 8045 Zürich

Location: Shopping Center

Sales Area: 2'753,41m<sup>2</sup>

incl. Entrance & Cashes

Chief Customer Officer: Roland Portmann



The store was opened in 2006 and has seen several remodelings since then. The last big ones were:

2012 Total remodeling - 2015 Total remodeling - 2017 face Lifting Entrance

Until the last remodeling the store still had carpet flooring and the old fluorescent tubes,

#### Surface reduction

#### 630m<sup>2</sup> of sales area have been dismantled and returned to the landlord on 30.04.2022

Backoffice and social area have been reduced by 540m<sup>2</sup>

The warehouse was relocated from the ground floor to the 3rd floor next to the sales area



## New Store Layout





## Entrance



## KIS & Snake



# Smartbar & Samsung SiS





## Telecom









## Telecom Accessories







## Telecom Accessories









## IT Notebooks





# Apple SiS 3.0 (First in CH!)



## IT Tablets



# IT Suppliers





## IT Accessories































# TV Supplier



## Audio



## Audio



## Barista & Coffee





## Barista & Coffee





## SDA Kitchen







## SDA Kitchen



# SDA Beauty



## SDA Home









## MDA



















Good luck to the CCO, Roland Portmann and his entire store team!

...and many thanks to the CCOs from the other stores and their store teams, the teams from Procurement, Supply Chain, Service & Solutions, our colleagues from Store Concept International and many others for their great support!

Team Construction, Fitting & Store Concept

# Thank you

13.05.2022 - A. Schiller