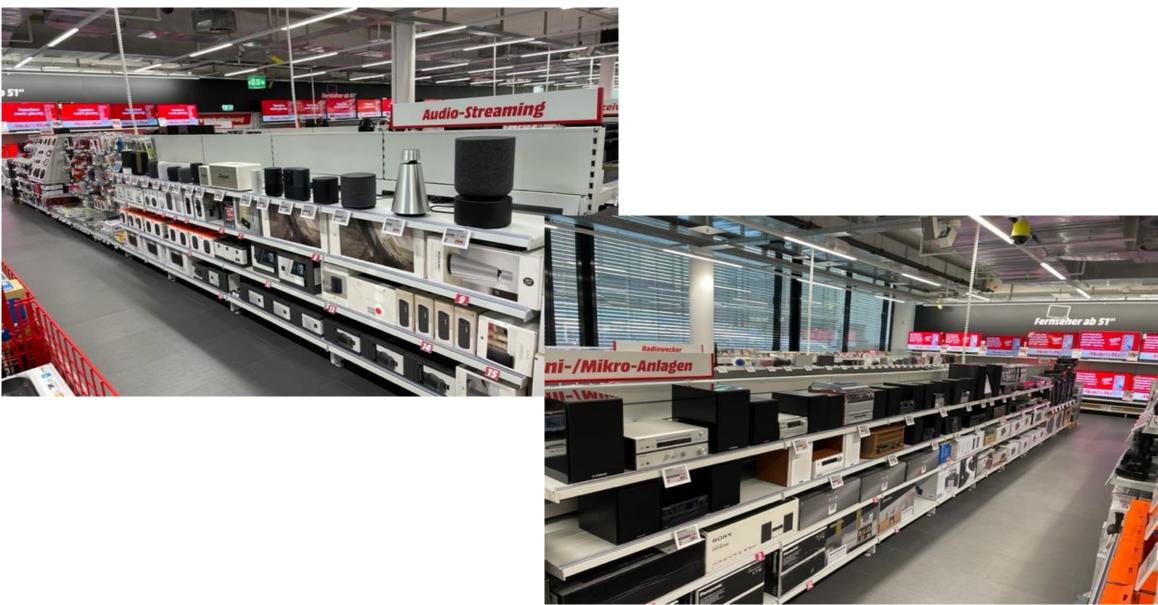

Total remodeling - 2015 Total remodeling - 2017 face Lifting Entrance

Until the last remodeling the store still had carpet flooring and the old fluorescent tubes,

#### Surface reduction

#### 630m<sup>2</sup> of sales area have been dismantled and returned to the landlord on 30.04.2022

Backoffice and social area have been reduced by 540m<sup>2</sup>

The warehouse was relocated from the ground floor to the 3rd floor next to the sales area



## New Store Layout





## Entrance



## KIS & Snake



# Smartbar & Samsung SiS





## Telecom









## Telecom Accessories







## Telecom Accessories









## IT Notebooks





# Apple SiS 3.0 (First in CH!)



## IT Tablets



# IT Suppliers





## IT Accessories































# TV Supplier



## Audio



## Audio



## Barista & Coffee





## Barista & Coffee





## SDA Kitchen







## SDA Kitchen



# SDA Beauty



## SDA Home









## MDA



















Good luck to the CCO, Roland Portmann and his entire store team!

...and many thanks to the CCOs from the other stores and their store teams, the teams from Procurement, Supply Chain, Service & Solutions, our colleagues from Store Concept International and many others for their great support!

Team Construction, Fitting & Store Concept

# Thank you

13.05.2022 - A. Schiller