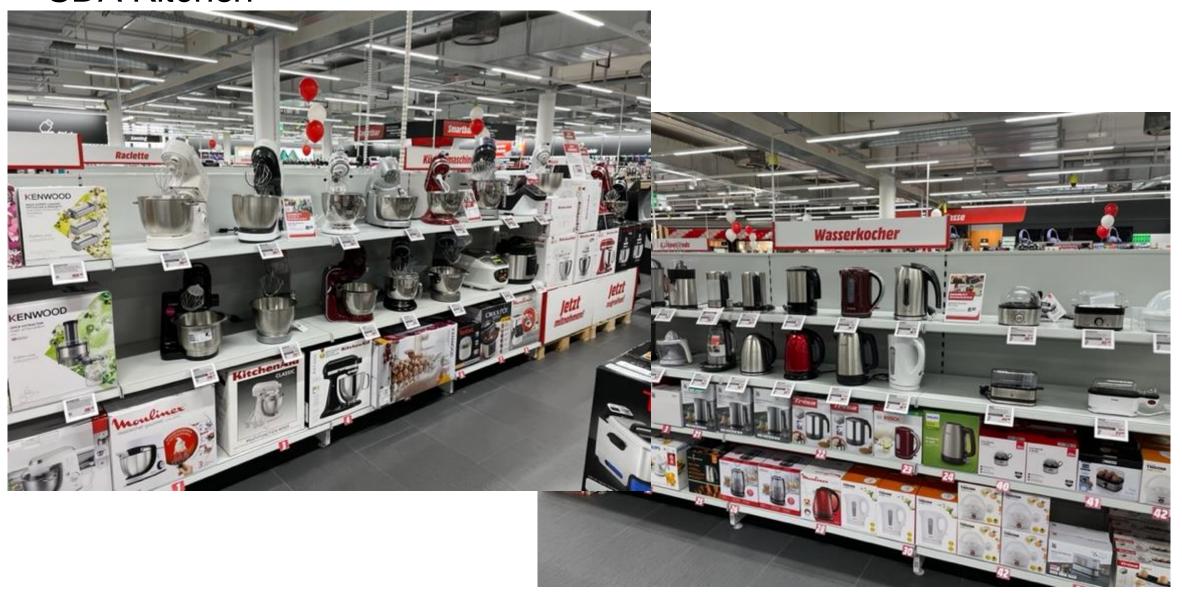

odeling the store still had carpet flooring and the old fluorescent tubes,

#### Surface reduction

#### 630m<sup>2</sup> of sales area have been dismantled and returned to the landlord on 30.04.2022

Backoffice and social area have been reduced by 540m<sup>2</sup>

The warehouse was relocated from the ground floor to the 3rd floor next to the sales area



## New Store Layout





## Entrance



## KIS & Snake



# Smartbar & Samsung SiS





## Telecom









## Telecom Accessories







## Telecom Accessories









## IT Notebooks





# Apple SiS 3.0 (First in CH!)



## IT Tablets



# IT Suppliers





## IT Accessories































# TV Supplier



## Audio



## Audio



## Barista & Coffee





## Barista & Coffee





## SDA Kitchen







## SDA Kitchen



# SDA Beauty



## SDA Home









## MDA



















Good luck to the CCO, Roland Portmann and his entire store team!

...and many thanks to the CCOs from the other stores and their store teams, the teams from Procurement, Supply Chain, Service & Solutions, our colleagues from Store Concept International and many others for their great support!

Team Construction, Fitting & Store Concept

# Thank you

13.05.2022 - A. Schiller