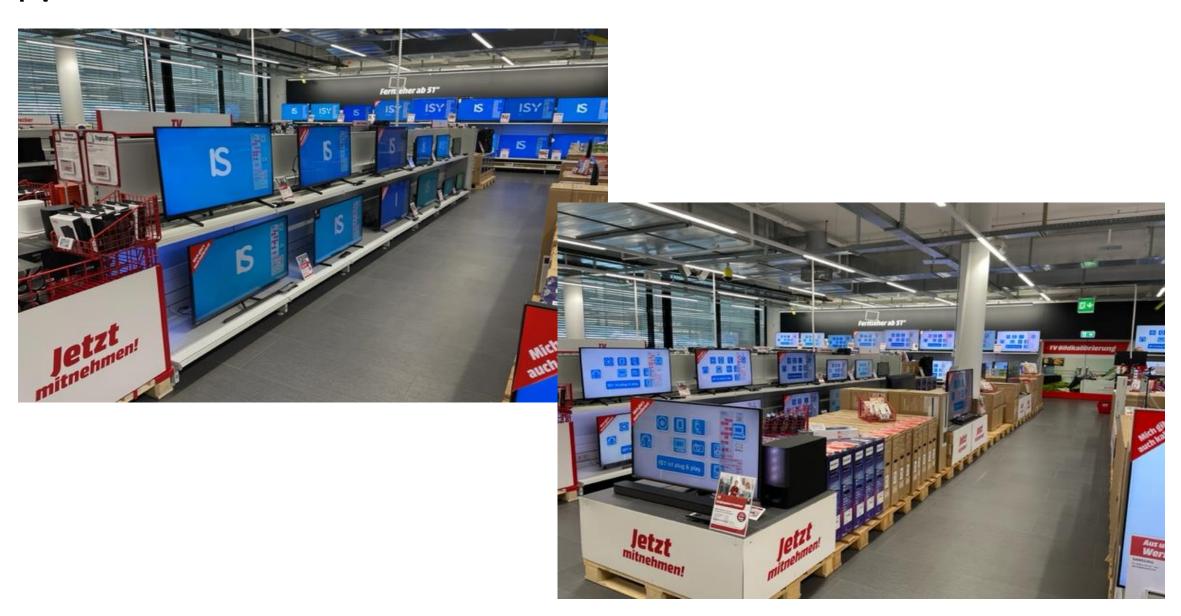

s since then. The last big ones were:

2012 Total remodeling - 2015 Total remodeling - 2017 face Lifting Entrance

Until the last remodeling the store still had carpet flooring and the old fluorescent tubes,

#### Surface reduction

#### 630m<sup>2</sup> of sales area have been dismantled and returned to the landlord on 30.04.2022

Backoffice and social area have been reduced by 540m<sup>2</sup>

The warehouse was relocated from the ground floor to the 3rd floor next to the sales area



## New Store Layout





## Entrance



## KIS & Snake



# Smartbar & Samsung SiS





## Telecom









## Telecom Accessories







## Telecom Accessories









## IT Notebooks





# Apple SiS 3.0 (First in CH!)



## IT Tablets



# IT Suppliers





## IT Accessories































# TV Supplier



## Audio



## Audio



## Barista & Coffee





## Barista & Coffee





## SDA Kitchen







## SDA Kitchen



# SDA Beauty



## SDA Home









## MDA



















Good luck to the CCO, Roland Portmann and his entire store team!

...and many thanks to the CCOs from the other stores and their store teams, the teams from Procurement, Supply Chain, Service & Solutions, our colleagues from Store Concept International and many others for their great support!

Team Construction, Fitting & Store Concept

# Thank you

13.05.2022 - A. Schiller