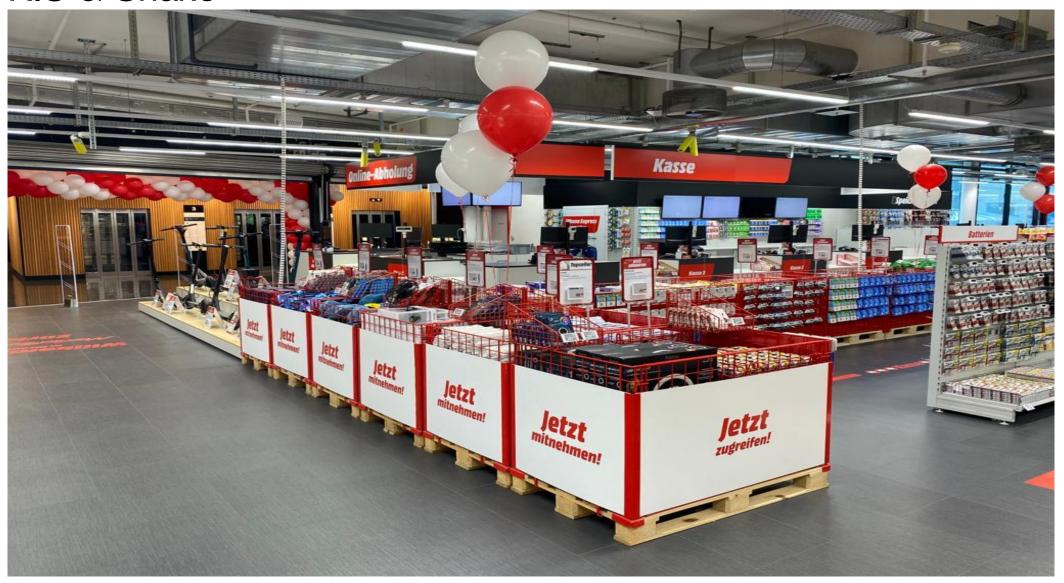

Facts & Figures

Adress: Kalanderplatz 1

CH – 8045 Zürich

Location: Shopping Center

Sales Area: 2'753,41m<sup>2</sup>

incl. Entrance & Cashes

Chief Customer Officer: Roland Portmann



The store was opened in 2006 and has seen several remodelings since then. The last big ones were:

2012 Total remodeling - 2015 Total remodeling - 2017 face Lifting Entrance

Until the last remodeling the store still had carpet flooring and the old fluorescent tubes,

#### Surface reduction

#### 630m<sup>2</sup> of sales area have been dismantled and returned to the landlord on 30.04.2022

Backoffice and social area have been reduced by 540m<sup>2</sup>

The warehouse was relocated from the ground floor to the 3rd floor next to the sales area



## New Store Layout





## Entrance



## KIS & Snake



# Smartbar & Samsung SiS





## Telecom









## Telecom Accessories







## Telecom Accessories









## IT Notebooks





# Apple SiS 3.0 (First in CH!)



## IT Tablets



# IT Suppliers





## IT Accessories































# TV Supplier



## Audio



## Audio



## Barista & Coffee





## Barista & Coffee





## SDA Kitchen







## SDA Kitchen



# SDA Beauty



## SDA Home









## MDA



















Good luck to the CCO, Roland Portmann and his entire store team!

...and many thanks to the CCOs from the other stores and their store teams, the teams from Procurement, Supply Chain, Service & Solutions, our colleagues from Store Concept International and many others for their great support!

Team Construction, Fitting & Store Concept

# Thank you