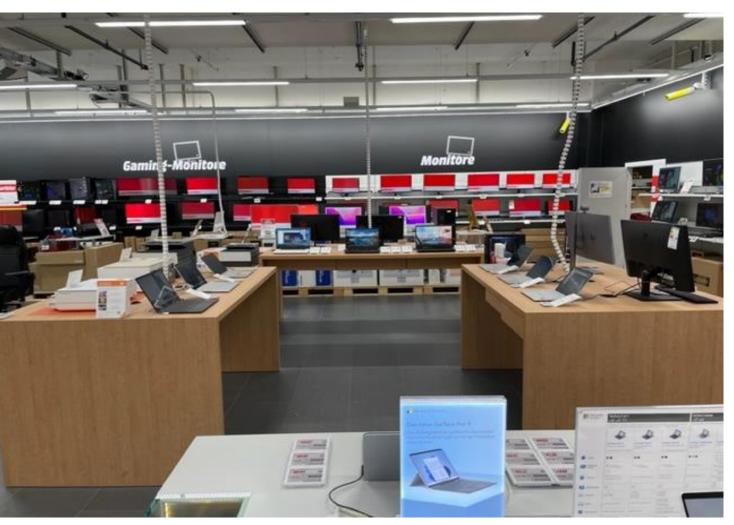

opened in 2006 and has seen several remodelings since then. The last big ones were:

2012 Total remodeling - 2015 Total remodeling - 2017 face Lifting Entrance

Until the last remodeling the store still had carpet flooring and the old fluorescent tubes,

#### Surface reduction

#### 630m<sup>2</sup> of sales area have been dismantled and returned to the landlord on 30.04.2022

Backoffice and social area have been reduced by 540m<sup>2</sup>

The warehouse was relocated from the ground floor to the 3rd floor next to the sales area



## New Store Layout





## Entrance



## KIS & Snake



# Smartbar & Samsung SiS





## Telecom









## Telecom Accessories







## Telecom Accessories









## IT Notebooks





# Apple SiS 3.0 (First in CH!)



## IT Tablets



# IT Suppliers





## IT Accessories































# TV Supplier



## Audio



## Audio



## Barista & Coffee





## Barista & Coffee





## SDA Kitchen







## SDA Kitchen



# SDA Beauty



## SDA Home









## MDA



















Good luck to the CCO, Roland Portmann and his entire store team!

...and many thanks to the CCOs from the other stores and their store teams, the teams from Procurement, Supply Chain, Service & Solutions, our colleagues from Store Concept International and many others for their great support!

Team Construction, Fitting & Store Concept

# Thank you

13.05.2022 - A. Schiller