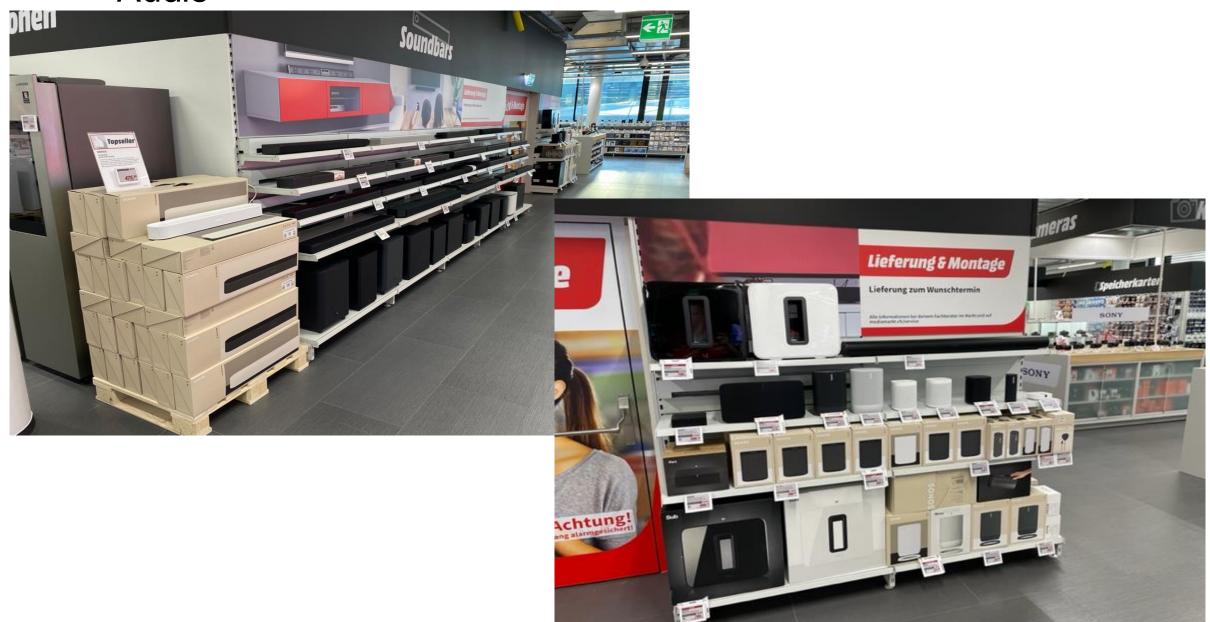

were:

2012 Total remodeling - 2015 Total remodeling - 2017 face Lifting Entrance

Until the last remodeling the store still had carpet flooring and the old fluorescent tubes,

#### Surface reduction

#### 630m<sup>2</sup> of sales area have been dismantled and returned to the landlord on 30.04.2022

Backoffice and social area have been reduced by 540m<sup>2</sup>

The warehouse was relocated from the ground floor to the 3rd floor next to the sales area



## New Store Layout





## Entrance



## KIS & Snake



# Smartbar & Samsung SiS





## Telecom









## Telecom Accessories







## Telecom Accessories









## IT Notebooks





# Apple SiS 3.0 (First in CH!)



## IT Tablets



# IT Suppliers





## IT Accessories































# TV Supplier



## Audio



## Audio



## Barista & Coffee





## Barista & Coffee





## SDA Kitchen







## SDA Kitchen



# SDA Beauty



## SDA Home









## MDA



















Good luck to the CCO, Roland Portmann and his entire store team!

...and many thanks to the CCOs from the other stores and their store teams, the teams from Procurement, Supply Chain, Service & Solutions, our colleagues from Store Concept International and many others for their great support!

Team Construction, Fitting & Store Concept

# Thank you

13.05.2022 - A. Schiller