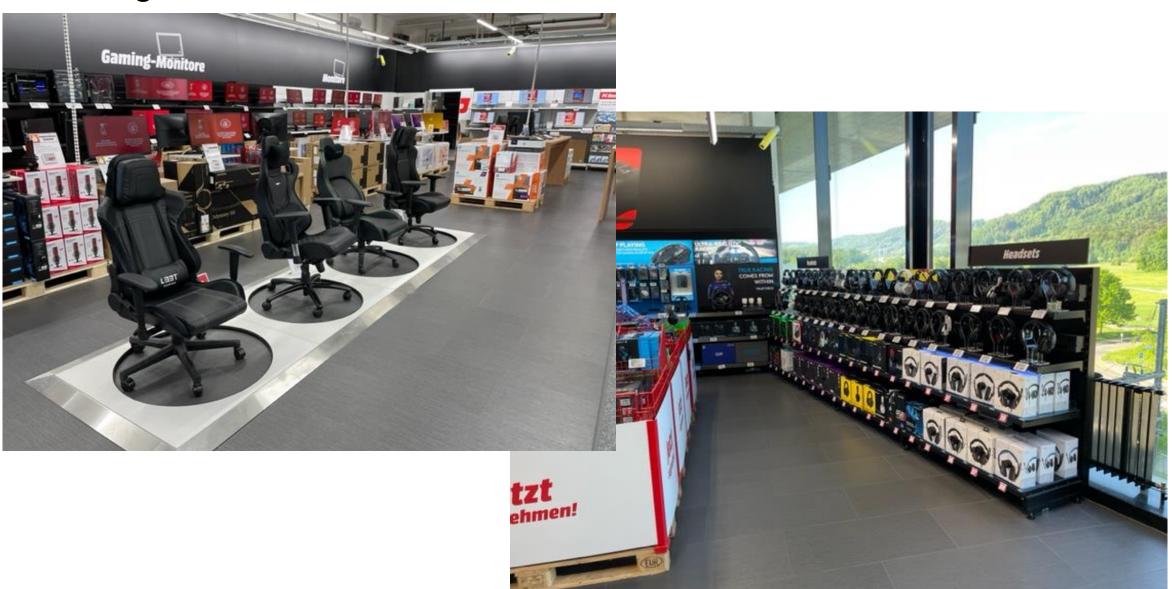

several remodelings since then. The last big ones were:

2012 Total remodeling - 2015 Total remodeling - 2017 face Lifting Entrance

Until the last remodeling the store still had carpet flooring and the old fluorescent tubes,

#### Surface reduction

#### 630m<sup>2</sup> of sales area have been dismantled and returned to the landlord on 30.04.2022

Backoffice and social area have been reduced by 540m<sup>2</sup>

The warehouse was relocated from the ground floor to the 3rd floor next to the sales area



## New Store Layout





## Entrance



## KIS & Snake



# Smartbar & Samsung SiS





## Telecom









## Telecom Accessories







## Telecom Accessories









## IT Notebooks





# Apple SiS 3.0 (First in CH!)



## IT Tablets



# IT Suppliers





## IT Accessories































# TV Supplier



## Audio



## Audio



## Barista & Coffee





## Barista & Coffee





## SDA Kitchen







## SDA Kitchen



# SDA Beauty



## SDA Home









## MDA



















Good luck to the CCO, Roland Portmann and his entire store team!

...and many thanks to the CCOs from the other stores and their store teams, the teams from Procurement, Supply Chain, Service & Solutions, our colleagues from Store Concept International and many others for their great support!

Team Construction, Fitting & Store Concept

# Thank you

13.05.2022 - A. Schiller