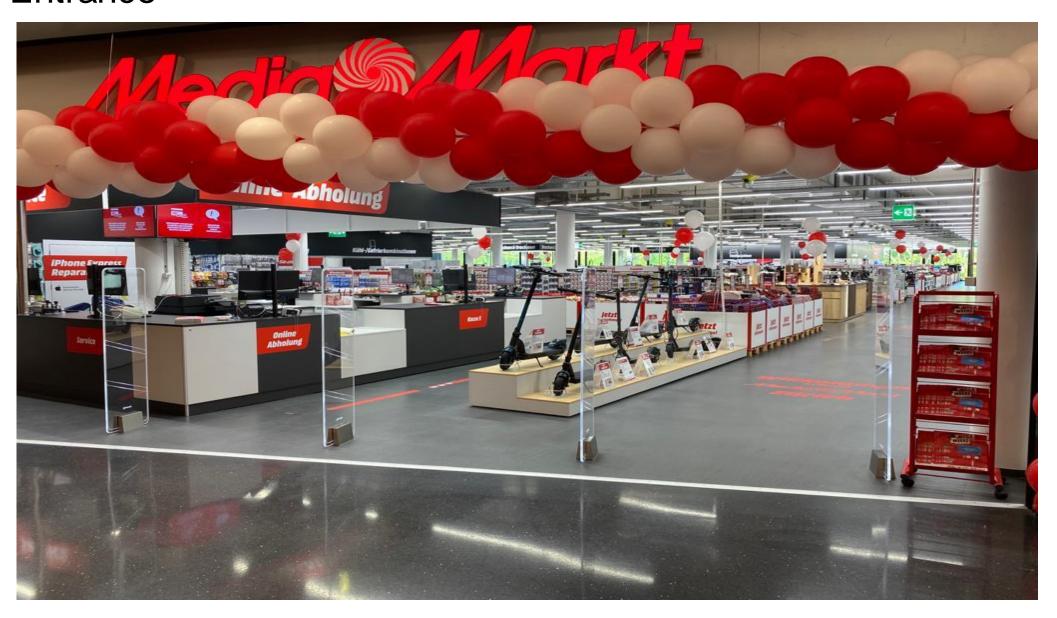

## Facts & Figures

Adress: Kalanderplatz 1

CH – 8045 Zürich

Location: Shopping Center

Sales Area: 2'753,41m<sup>2</sup>

incl. Entrance & Cashes

Chief Customer Officer: Roland Portmann



The store was opened in 2006 and has seen several remodelings since then. The last big ones were:

2012 Total remodeling - 2015 Total remodeling - 2017 face Lifting Entrance

Until the last remodeling the store still had carpet flooring and the old fluorescent tubes,

#### Surface reduction

#### 630m<sup>2</sup> of sales area have been dismantled and returned to the landlord on 30.04.2022

Backoffice and social area have been reduced by 540m<sup>2</sup>

The warehouse was relocated from the ground floor to the 3rd floor next to the sales area



## New Store Layout





## Entrance



## KIS & Snake



# Smartbar & Samsung SiS





## Telecom









## Telecom Accessories







## Telecom Accessories









## IT Notebooks





# Apple SiS 3.0 (First in CH!)



## IT Tablets



# IT Suppliers





## IT Accessories































# TV Supplier



## Audio



## Audio



## Barista & Coffee





## Barista & Coffee





## SDA Kitchen







## SDA Kitchen



# SDA Beauty



## SDA Home









## MDA



















Good luck to the CCO, Roland Portmann and his entire store team!

...and many thanks to the CCOs from the other stores and their store teams, the teams from Procurement, Supply Chain, Service & Solutions, our colleagues from Store Concept International and many others for their great support!

Team Construction, Fitting & Store Con