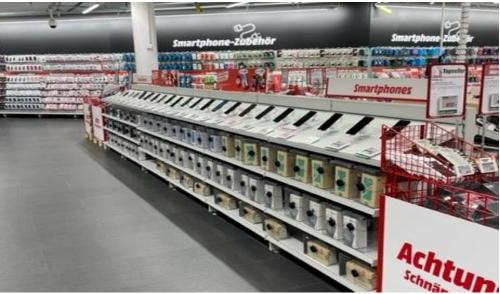

45 Zürich

Location: Shopping Center

Sales Area: 2'753,41m<sup>2</sup>

incl. Entrance & Cashes

Chief Customer Officer: Roland Portmann



The store was opened in 2006 and has seen several remodelings since then. The last big ones were:

2012 Total remodeling - 2015 Total remodeling - 2017 face Lifting Entrance

Until the last remodeling the store still had carpet flooring and the old fluorescent tubes,

#### Surface reduction

#### 630m<sup>2</sup> of sales area have been dismantled and returned to the landlord on 30.04.2022

Backoffice and social area have been reduced by 540m<sup>2</sup>

The warehouse was relocated from the ground floor to the 3rd floor next to the sales area



## New Store Layout





## Entrance



## KIS & Snake



# Smartbar & Samsung SiS





## Telecom









## Telecom Accessories







## Telecom Accessories









## IT Notebooks





# Apple SiS 3.0 (First in CH!)



## IT Tablets



# IT Suppliers





## IT Accessories































# TV Supplier



## Audio



## Audio



## Barista & Coffee





## Barista & Coffee





## SDA Kitchen







## SDA Kitchen



# SDA Beauty



## SDA Home









## MDA



















Good luck to the CCO, Roland Portmann and his entire store team!

...and many thanks to the CCOs from the other stores and their store teams, the teams from Procurement, Supply Chain, Service & Solutions, our colleagues from Store Concept International and many others for their great support!

Team Construction, Fitting & Store Concept

# Thank you

13.05.2022 - A. Schiller