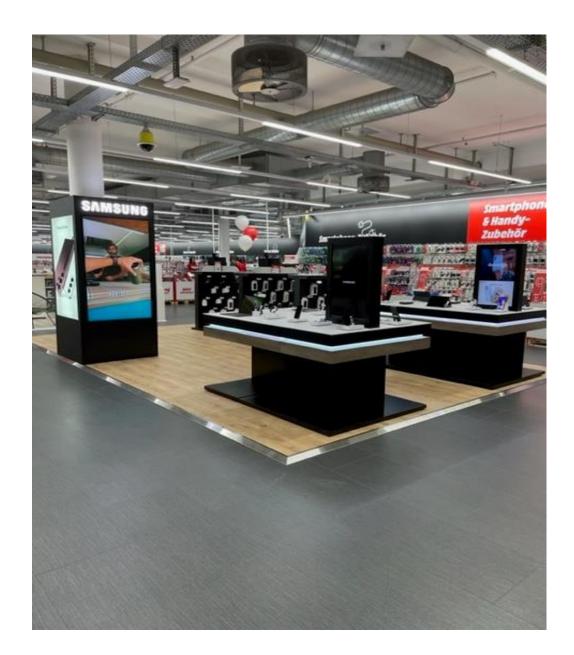

nderplatz 1

CH – 8045 Zürich

Location: Shopping Center

Sales Area: 2'753,41m<sup>2</sup>

incl. Entrance & Cashes

Chief Customer Officer: Roland Portmann



The store was opened in 2006 and has seen several remodelings since then. The last big ones were:

2012 Total remodeling - 2015 Total remodeling - 2017 face Lifting Entrance

Until the last remodeling the store still had carpet flooring and the old fluorescent tubes,

#### Surface reduction

#### 630m<sup>2</sup> of sales area have been dismantled and returned to the landlord on 30.04.2022

Backoffice and social area have been reduced by 540m<sup>2</sup>

The warehouse was relocated from the ground floor to the 3rd floor next to the sales area



## New Store Layout





## Entrance



## KIS & Snake



# Smartbar & Samsung SiS





## Telecom









## Telecom Accessories







## Telecom Accessories









## IT Notebooks





# Apple SiS 3.0 (First in CH!)



## IT Tablets



# IT Suppliers





## IT Accessories































# TV Supplier



## Audio



## Audio



## Barista & Coffee





## Barista & Coffee





## SDA Kitchen







## SDA Kitchen



# SDA Beauty



## SDA Home









## MDA



















Good luck to the CCO, Roland Portmann and his entire store team!

...and many thanks to the CCOs from the other stores and their store teams, the teams from Procurement, Supply Chain, Service & Solutions, our colleagues from Store Concept International and many others for their great support!

Team Construction, Fitting & Store Concept

# Thank you

13.05.2022 - A. Schiller