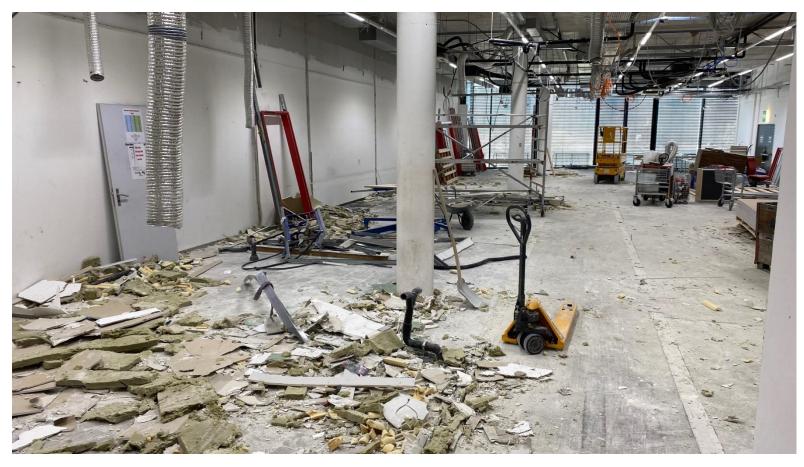

#### Surface reduction

#### 630m<sup>2</sup> of sales area have been dismantled and returned to the landlord on 30.04.2022

Backoffice and social area have been reduced by 540m<sup>2</sup>

The warehouse was relocated from the ground floor to the 3rd floor next to the sales area