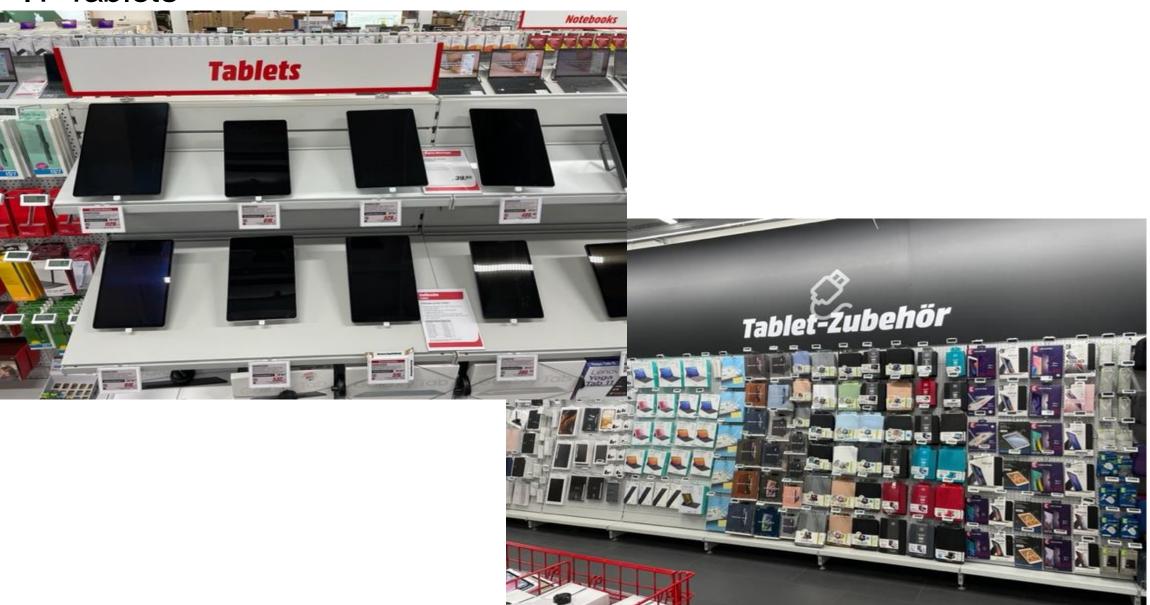

ann



The store was opened in 2006 and has seen several remodelings since then. The last big ones were:

2012 Total remodeling - 2015 Total remodeling - 2017 face Lifting Entrance

Until the last remodeling the store still had carpet flooring and the old fluorescent tubes,

#### Surface reduction

#### 630m<sup>2</sup> of sales area have been dismantled and returned to the landlord on 30.04.2022

Backoffice and social area have been reduced by 540m<sup>2</sup>

The warehouse was relocated from the ground floor to the 3rd floor next to the sales area



## New Store Layout





## Entrance



## KIS & Snake



# Smartbar & Samsung SiS





## Telecom









## Telecom Accessories







## Telecom Accessories









## IT Notebooks





# Apple SiS 3.0 (First in CH!)



## IT Tablets



# IT Suppliers





## IT Accessories































# TV Supplier



## Audio



## Audio



## Barista & Coffee





## Barista & Coffee





## SDA Kitchen







## SDA Kitchen



# SDA Beauty



## SDA Home









## MDA



















Good luck to the CCO, Roland Portmann and his entire store team!

...and many thanks to the CCOs from the other stores and their store teams, the teams from Procurement, Supply Chain, Service & Solutions, our colleagues from Store Concept International and many others for their great support!

Team Construction, Fitting & Store Concept

# Thank you

13.05.2022 - A. Schiller