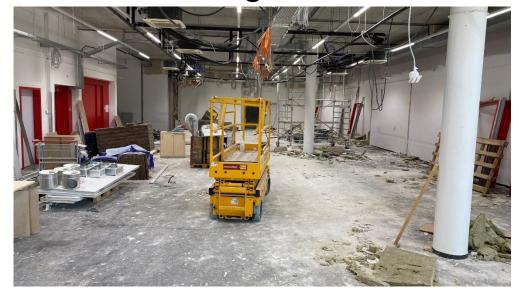

#### Surface reduction

#### 630m<sup>2</sup> of sales area have been dismantled and returned to the landlord on 30.04.2022

Backoffice and social area have been reduced by 540m<sup>2</sup>

The warehouse was relocated from the ground floor to the 3rd floor next to the sales area