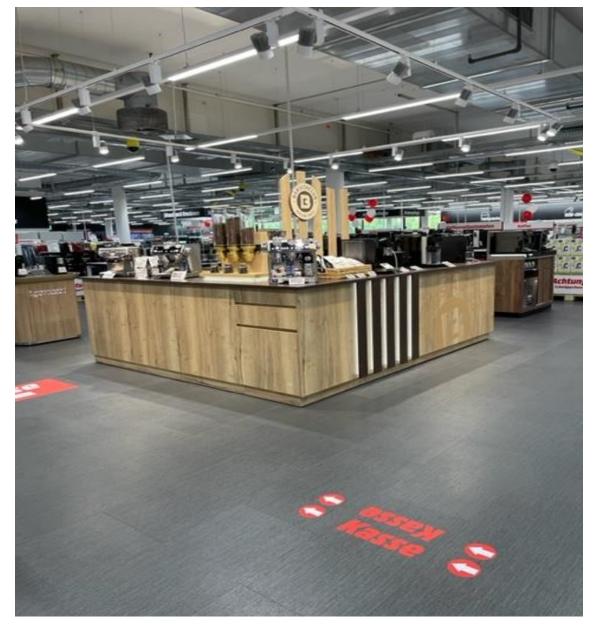

5 Total remodeling - 2017 face Lifting Entrance

Until the last remodeling the store still had carpet flooring and the old fluorescent tubes,

#### Surface reduction

#### 630m<sup>2</sup> of sales area have been dismantled and returned to the landlord on 30.04.2022

Backoffice and social area have been reduced by 540m<sup>2</sup>

The warehouse was relocated from the ground floor to the 3rd floor next to the sales area



## New Store Layout





## Entrance



## KIS & Snake



# Smartbar & Samsung SiS





## Telecom









## Telecom Accessories







## Telecom Accessories









## IT Notebooks





# Apple SiS 3.0 (First in CH!)



## IT Tablets



# IT Suppliers





## IT Accessories































# TV Supplier



## Audio



## Audio



## Barista & Coffee





## Barista & Coffee





## SDA Kitchen







## SDA Kitchen



# SDA Beauty



## SDA Home









## MDA



















Good luck to the CCO, Roland Portmann and his entire store team!

...and many thanks to the CCOs from the other stores and their store teams, the teams from Procurement, Supply Chain, Service & Solutions, our colleagues from Store Concept International and many others for their great support!

Team Construction, Fitting & Store Concept

# Thank you

13.05.2022 - A. Schiller