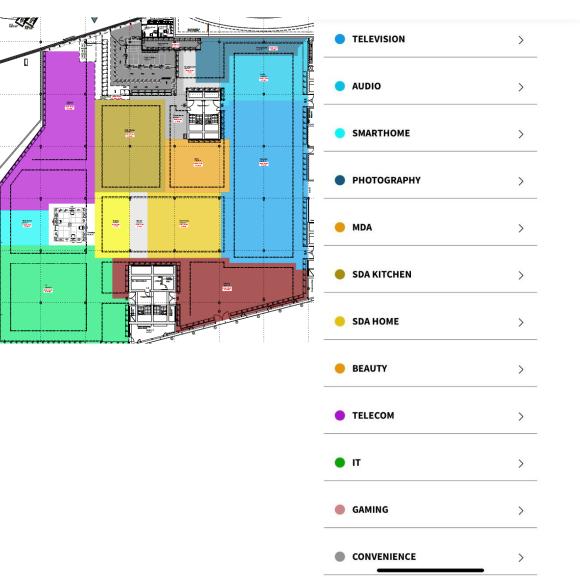

## Facts & Figures

Adress: Kalanderplatz 1

CH – 8045 Zürich

Location: Shopping Center

Sales Area: 2'753,41m<sup>2</sup>

incl. Entrance & Cashes

Chief Customer Officer: Roland Portmann



The store was opened in 2006 and has seen several remodelings since then. The last big ones were:

2012 Total remodeling - 2015 Total remodeling - 2017 face Lifting Entrance

Until the last remodeling the store still had carpet flooring and the old fluorescent tubes,

#### Surface reduction

#### 630m<sup>2</sup> of sales area have been dismantled and returned to the landlord on 30.04.2022

Backoffice and social area have been reduced by 540m<sup>2</sup>

The warehouse was relocated from the ground floor to the 3rd floor next to the sales area



## New Store Layout





## Entrance



## KIS & Snake



# Smartbar & Samsung SiS





## Telecom









## Telecom Accessories







## Telecom Accessories









## IT Notebooks





# Apple SiS 3.0 (First in CH!)



## IT Tablets



# IT Suppliers





## IT Accessories































# TV Supplier



## Audio



## Audio



## Barista & Coffee





## Barista & Coffee





## SDA Kitchen







## SDA Kitchen



# SDA Beauty



## SDA Home









## MDA



















Good luck to the CCO, Roland Portmann and his entire store team!

...and many thanks to the CCOs from the other stores and their store teams, the teams from Procurement, Supply Chain, Service & Solutions, our colleagues from Store Concept International and many others for their great support!

Team Construction, Fitt