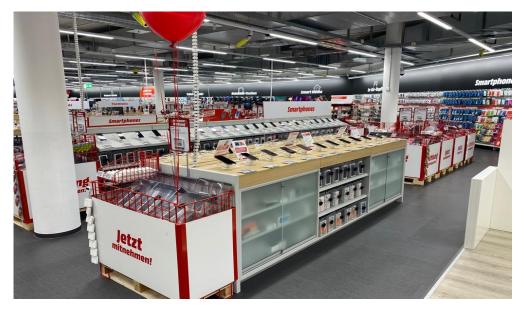

H – 8045 Zürich

Location: Shopping Center

Sales Area: 2'753,41m<sup>2</sup>

incl. Entrance & Cashes

Chief Customer Officer: Roland Portmann



The store was opened in 2006 and has seen several remodelings since then. The last big ones were:

2012 Total remodeling - 2015 Total remodeling - 2017 face Lifting Entrance

Until the last remodeling the store still had carpet flooring and the old fluorescent tubes,

#### Surface reduction

#### 630m<sup>2</sup> of sales area have been dismantled and returned to the landlord on 30.04.2022

Backoffice and social area have been reduced by 540m<sup>2</sup>

The warehouse was relocated from the ground floor to the 3rd floor next to the sales area



## New Store Layout





## Entrance



## KIS & Snake



# Smartbar & Samsung SiS





## Telecom









## Telecom Accessories







## Telecom Accessories









## IT Notebooks





# Apple SiS 3.0 (First in CH!)



## IT Tablets



# IT Suppliers





## IT Accessories































# TV Supplier



## Audio



## Audio



## Barista & Coffee





## Barista & Coffee





## SDA Kitchen







## SDA Kitchen



# SDA Beauty



## SDA Home









## MDA



















Good luck to the CCO, Roland Portmann and his entire store team!

...and many thanks to the CCOs from the other stores and their store teams, the teams from Procurement, Supply Chain, Service & Solutions, our colleagues from Store Concept International and many others for their great support!

Team Construction, Fitting & Store Concept

# Thank you

13.05.2022 - A. Schiller