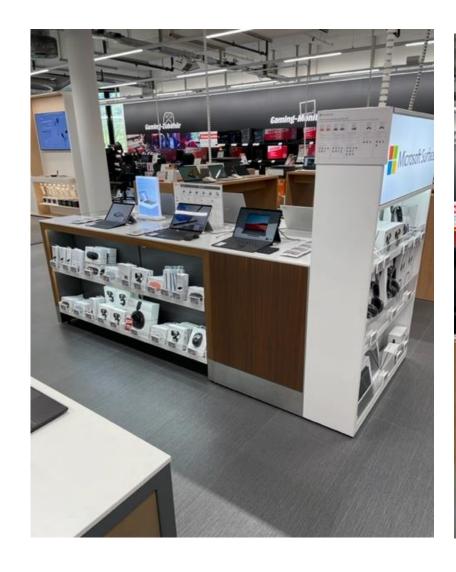

as opened in 2006 and has seen several remodelings since then. The last big ones were:

2012 Total remodeling - 2015 Total remodeling - 2017 face Lifting Entrance

Until the last remodeling the store still had carpet flooring and the old fluorescent tubes,

#### Surface reduction

#### 630m<sup>2</sup> of sales area have been dismantled and returned to the landlord on 30.04.2022

Backoffice and social area have been reduced by 540m<sup>2</sup>

The warehouse was relocated from the ground floor to the 3rd floor next to the sales area



## New Store Layout





## Entrance



## KIS & Snake



# Smartbar & Samsung SiS





## Telecom









## Telecom Accessories







## Telecom Accessories









## IT Notebooks





# Apple SiS 3.0 (First in CH!)



## IT Tablets



# IT Suppliers





## IT Accessories































# TV Supplier



## Audio



## Audio



## Barista & Coffee





## Barista & Coffee





## SDA Kitchen







## SDA Kitchen



# SDA Beauty



## SDA Home









## MDA



















Good luck to the CCO, Roland Portmann and his entire store team!

...and many thanks to the CCOs from the other stores and their store teams, the teams from Procurement, Supply Chain, Service & Solutions, our colleagues from Store Concept International and many others for their great support!

Team Construction, Fitting & Store Concept

# Thank you

13.05.2022 - A. Schiller