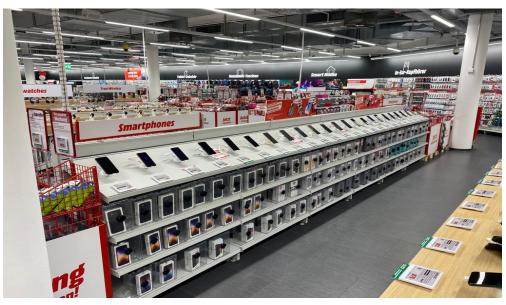

8045 Zürich

Location: Shopping Center

Sales Area: 2'753,41m<sup>2</sup>

incl. Entrance & Cashes

Chief Customer Officer: Roland Portmann



The store was opened in 2006 and has seen several remodelings since then. The last big ones were:

2012 Total remodeling - 2015 Total remodeling - 2017 face Lifting Entrance

Until the last remodeling the store still had carpet flooring and the old fluorescent tubes,

#### Surface reduction

#### 630m<sup>2</sup> of sales area have been dismantled and returned to the landlord on 30.04.2022

Backoffice and social area have been reduced by 540m<sup>2</sup>

The warehouse was relocated from the ground floor to the 3rd floor next to the sales area



## New Store Layout





## Entrance



## KIS & Snake



# Smartbar & Samsung SiS





## Telecom









## Telecom Accessories







## Telecom Accessories









## IT Notebooks





# Apple SiS 3.0 (First in CH!)



## IT Tablets



# IT Suppliers





## IT Accessories































# TV Supplier



## Audio



## Audio



## Barista & Coffee





## Barista & Coffee





## SDA Kitchen







## SDA Kitchen



# SDA Beauty



## SDA Home









## MDA



















Good luck to the CCO, Roland Portmann and his entire store team!

...and many thanks to the CCOs from the other stores and their store teams, the teams from Procurement, Supply Chain, Service & Solutions, our colleagues from Store Concept International and many others for their great support!

Team Construction, Fitting & Store Concept

# Thank you

13.05.2022 - A. Schiller