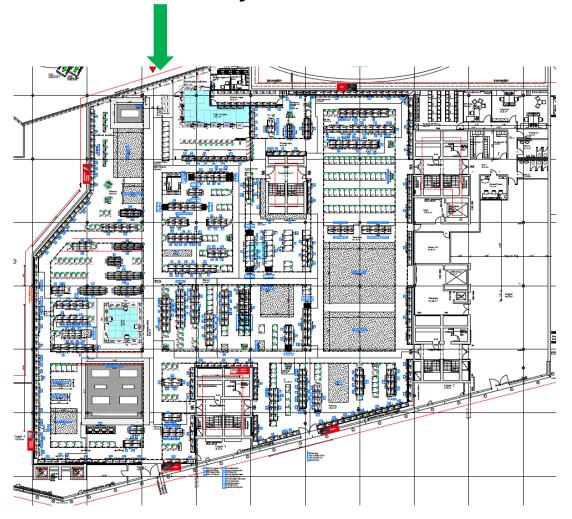

## Facts & Figures

Adress: Kalanderplatz 1

CH – 8045 Zürich

Location: Shopping Center

Sales Area: 2'753,41m<sup>2</sup>

incl. Entrance & Cashes

Chief Customer Officer: Roland Portmann



The store was opened in 2006 and has seen several remodelings since then. The last big ones were:

2012 Total remodeling - 2015 Total remodeling - 2017 face Lifting Entrance

Until the last remodeling the store still had carpet flooring and the old fluorescent tubes,

#### Surface reduction

#### 630m<sup>2</sup> of sales area have been dismantled and returned to the landlord on 30.04.2022

Backoffice and social area have been reduced by 540m<sup>2</sup>

The warehouse was relocated from the ground floor to the 3rd floor next to the sales area



## New Store Layout





## Entrance



## KIS & Snake



# Smartbar & Samsung SiS





## Telecom









## Telecom Accessories







## Telecom Accessories









## IT Notebooks





# Apple SiS 3.0 (First in CH!)



## IT Tablets



# IT Suppliers





## IT Accessories































# TV Supplier



## Audio



## Audio



## Barista & Coffee





## Barista & Coffee





## SDA Kitchen







## SDA Kitchen



# SDA Beauty



## SDA Home









## MDA



















Good luck to the CCO, Roland Portmann and his entire store team!

...and many thanks to the CCOs from the other stores and their store teams, the teams from Procurement, Supply Chain, Service & Solutions, our colleagues from Store Concept International and many others for their great support!

Team Construction, Fi