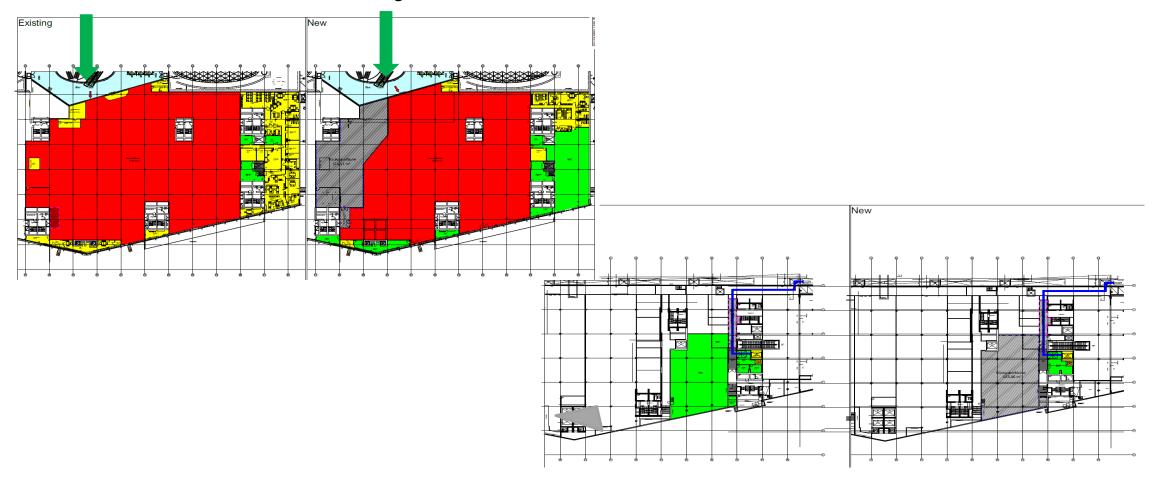

#### Surface reduction

#### 630m<sup>2</sup> of sales area have been dismantled and returned to the landlord on 30.04.2022

Backoffice and social area have been reduced by 540m<sup>2</sup>

The warehouse was relocated from the ground floor to the 3rd floor next to the sales area