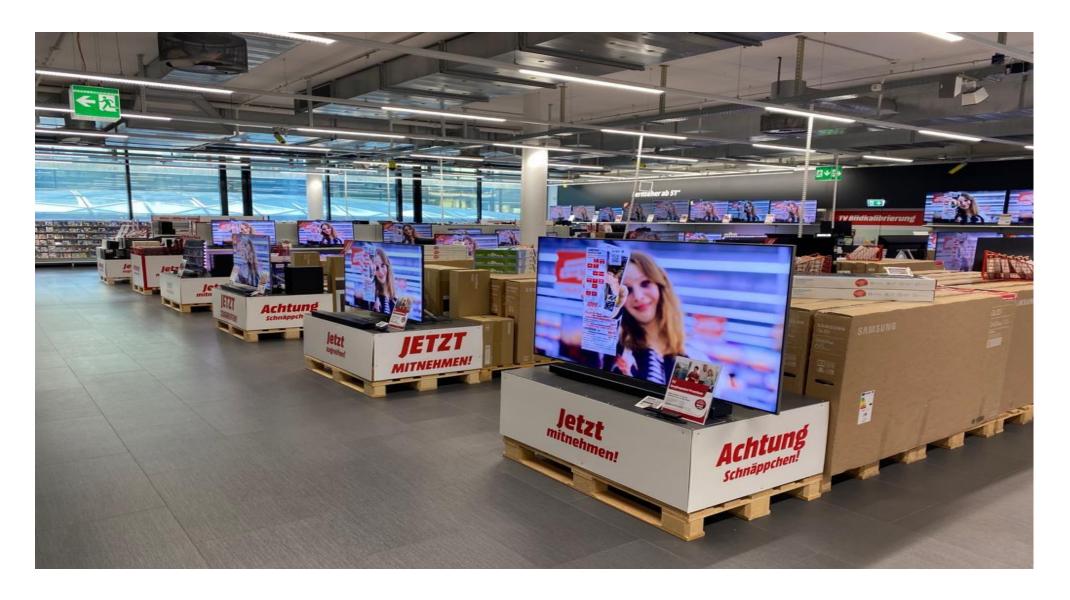

lings since then. The last big ones were:

2012 Total remodeling - 2015 Total remodeling - 2017 face Lifting Entrance

Until the last remodeling the store still had carpet flooring and the old fluorescent tubes,

#### Surface reduction

#### 630m<sup>2</sup> of sales area have been dismantled and returned to the landlord on 30.04.2022

Backoffice and social area have been reduced by 540m<sup>2</sup>

The warehouse was relocated from the ground floor to the 3rd floor next to the sales area



## New Store Layout





## Entrance



## KIS & Snake



# Smartbar & Samsung SiS





## Telecom









## Telecom Accessories







## Telecom Accessories









## IT Notebooks





# Apple SiS 3.0 (First in CH!)



## IT Tablets



# IT Suppliers





## IT Accessories































# TV Supplier



## Audio



## Audio



## Barista & Coffee





## Barista & Coffee





## SDA Kitchen







## SDA Kitchen



# SDA Beauty



## SDA Home









## MDA



















Good luck to the CCO, Roland Portmann and his entire store team!

...and many thanks to the CCOs from the other stores and their store teams, the teams from Procurement, Supply Chain, Service & Solutions, our colleagues from Store Concept International and many others for their great support!

Team Construction, Fitting & Store Concept

# Thank you

13.05.2022 - A. Schiller