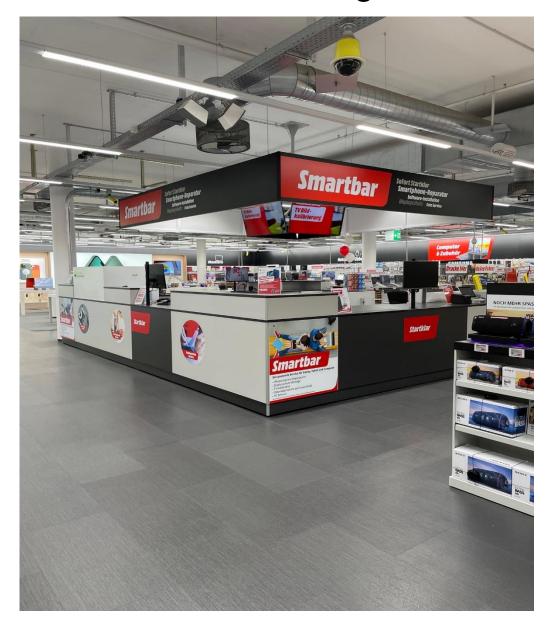

landerplatz 1

CH – 8045 Zürich

Location: Shopping Center

Sales Area: 2'753,41m<sup>2</sup>

incl. Entrance & Cashes

Chief Customer Officer: Roland Portmann



The store was opened in 2006 and has seen several remodelings since then. The last big ones were:

2012 Total remodeling - 2015 Total remodeling - 2017 face Lifting Entrance

Until the last remodeling the store still had carpet flooring and the old fluorescent tubes,

#### Surface reduction

#### 630m<sup>2</sup> of sales area have been dismantled and returned to the landlord on 30.04.2022

Backoffice and social area have been reduced by 540m<sup>2</sup>

The warehouse was relocated from the ground floor to the 3rd floor next to the sales area



## New Store Layout





## Entrance



## KIS & Snake



# Smartbar & Samsung SiS





## Telecom









## Telecom Accessories







## Telecom Accessories









## IT Notebooks





# Apple SiS 3.0 (First in CH!)



## IT Tablets



# IT Suppliers





## IT Accessories































# TV Supplier



## Audio



## Audio



## Barista & Coffee





## Barista & Coffee





## SDA Kitchen







## SDA Kitchen



# SDA Beauty



## SDA Home









## MDA



















Good luck to the CCO, Roland Portmann and his entire store team!

...and many thanks to the CCOs from the other stores and their store teams, the teams from Procurement, Supply Chain, Service & Solutions, our colleagues from Store Concept International and many others for their great support!

Team Construction, Fitting & Store Concept

# Thank you

13.05.2022 - A. Schiller