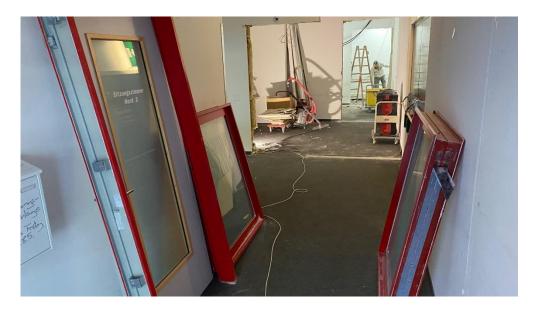

#### Surface reduction

#### 630m<sup>2</sup> of sales area have been dismantled and returned to the landlord on 30.04.2022

Backoffice and social area have been reduced by 540m<sup>2</sup>

The warehouse was relocated from the ground floor to the 3rd floor next to the sales area